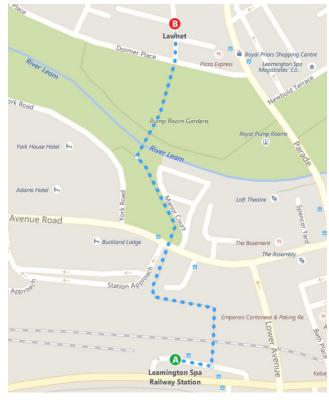

## How to find us

**LawNet Office building** 

**Map from Train Station to LawNet Offices** 

## From the Train Station (7 min walk):

- Exit the train station left and walk through the tunnel.
- Follow the path until you reach Avenue Road.
- Cross the road and walk through the park alongside Manor Court.
- Cross the bridge and walk straight through the pump room gardens.
- Cross straight over Dormer Place Street and walk up Bedford Street.
- Follow the street and LawNet is on your right after Premier Inn. If you reach St. Peters Cark Park entrance (on your left) you've gone too far!